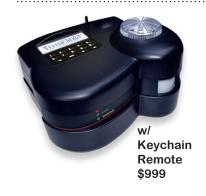

# **INSURANCE PRICING**

- Enhanced EDGE w/ Central Station & EDGE app (Includes Scheduler):\$70 per month

### tattletale commercial base unit





#### **Indoor Sensors:**

**Monitoring:** 



\$160

Indoor **Motion Detector** (with pet immunity)



**Smoke Detector** \$172



Door/Window Sensor \$79



**Glass Break** Detector \$140

### **Outdoor Sensors:**



180° Outdoor Motion **Detector with Microwave** Technology

\$455

\$465 (with magnets)



**Outdoor Motion Detector with** Microwave Technology

\$420

\$428



**Borderguard** \$408 \$416 (with magnets)



Rattler™ \$336



10' - \$311 20' - \$335

## **Specialty Sensors:**





Storage Container **Motion Detector** \$396



Rate of Rise **Heat Detector** \$264



Power Out Sensor

\$271



**Emergency** Lockdown Station \$500



Wireless Fire Pull Station \$488



Water Leak Detector \$120

## **Optional Accessories:**



Signal Booster

\$423



SSI Battery Charger

\