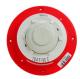

#### **Indoor Sensors:**

**Monitoring:** 

\$160

Indoor **Motion Detector** (with pet immunity)

**Smoke Detector** \$172

Door/Window Sensor \$79

**Glass Break** Detector \$140