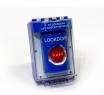

## **Specialty Sensors:**

Storage Container **Motion Detector** \$396

Rate of Rise **Heat Detector** \$264

Power Out Sensor

\$271

**Emergency** Lockdown Station \$500

Wireless Fire Pull Station \$488

Water Leak Detector \$120