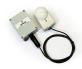

## **Optional Accessories:**

Signal Booster

\$423

SSI Battery Charger

\$184

Wireless External Siren/ Strobe

\$688

Wired External Siren/Strobe w/

w/ 100' Cable

\$295

Keychain Remote

\$100

30'x30' Jobsite Sign

\$20

9'x9' Yard Sign

\$8